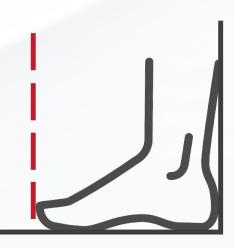

#### Size: W5

Length: **8.38**" | 213mm Width: **1.77**" | 45mm

- 1. Place heel against wall.
- 2. Measure length from wall to the tip of your big toe.
- 3. Choose the insole that fits the length of your foot. If the length of your foot is between sizes, choose a size down.

## Size: W6

Length: **8.77**" | 223mm Width: **1.85**" | 47mm

- 1. Place heel against wall.
- 2. Measure length from wall to the tip of your big toe.
- 3. Choose the insole that fits the length of your foot. If the length of your foot is between sizes, choose a size down.

## Size: W7/M6

Length: **9.17**" | 233mm Width: **1.88**" | 48mm

- 1. Place heel against wall.
- 2. Measure length from wall to the tip of your big toe.
- 3. Choose the insole that fits the length of your foot. If the length of your foot is between sizes, choose a size down.

#### Size: W8/M7

Length: **9.56**" | 243mm Width: **1.96**" | 50mm

- 1. Place heel against wall.
- 2. Measure length from wall to the tip of your big toe.
- 3. Choose the insole that fits the length of your foot. If the length of your foot is between sizes, choose a size down.

## Size: W9/M8

Length: **9.96**" | 253mm Width: **2.04**" | 52mm

- 1. Place heel against wall.
- 2. Measure length from wall to the tip of your big toe.
- 3. Choose the insole that fits the length of your foot. If the length of your foot is between sizes, choose a size down.

# **Size: W10/M9**

Length: **10.35**" | 263mm Width: **2.12**" | 54mm

- 1. Place heel against wall.
- 2. Measure length from wall to the tip of your big toe.
- 3. Choose the insole that fits the length of your foot. If the length of your foot is between sizes, choose a size down.

## **Size: W11/M10**

Length: **10.74**" | 273mm Width: **2.16**" | 55mm

- 1. Place heel against wall.
- 2. Measure length from wall to the tip of your big toe.
- 3. Choose the insole that fits the length of your foot. If the length of your foot is between sizes, choose a size down.

## Size: W12/M11

Length: **11.14**" | 283mm Width: **2.20**" | 56mm

- 1. Place heel against wall.
- 2. Measure length from wall to the tip of your big toe.
- 3. Choose the insole that fits the length of your foot. If the length of your foot is between sizes, choose a size down.

# Size: W12/M11

Length: **11.14**" | 283mm Width: **2.20**" | 56mm

- 1. Place heel against wall.
- 2. Measure length from wall to the tip of your big toe.
- 3. Choose the insole that fits the length of your foot. If the length of your foot is between sizes, choose a size down.

# Size: W13/M12

Length: **11.53**" | 293mm Width: **2.24**" | 57mm

- 1. Place heel against wall.
- 2. Measure length from wall to the tip of your big toe.
- 3. Choose the insole that fits the length of your foot. If the length of your foot is between sizes, choose a size down.

#### Size: M14

Length: **12.28**" | 312mm Width: **2.28**" | 58mm

- 1. Place heel against wall.
- 2. Measure length from wall to the tip of your big toe.
- 3. Choose the insole that fits the length of your foot. If the length of your foot is between sizes, choose a size down.

## Size: M15

Length: **12.67**" | 322mm Width: **2.28**" | 58mm

- 1. Place heel against wall.
- 2. Measure length from wall to the tip of your big toe.
- 3. Choose the insole that fits the length of your foot. If the length of your foot is between sizes, choose a size down.

# Size: M16

Length: **13.03**" | 331mm Width: **2.32**" | 59mm

- 1. Place heel against wall.
- 2. Measure length from wall to the tip of your big toe.
- 3. Choose the insole that fits the length of your foot. If the length of your foot is between sizes, choose a size down.