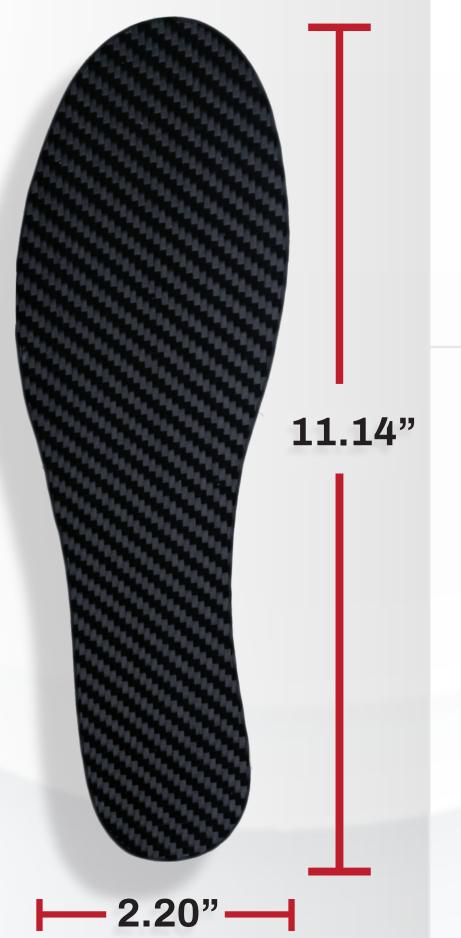

## Size: W12/M11

Length: **11.14**" | 283mm Width: **2.20**" | 56mm

- 1. Place heel against wall.
- 2. Measure length from wall to the tip of your big toe.
- 3. Choose the insole that fits the length of your foot. If the length of your foot is between sizes, choose a size down.

# Size: W12/M11

Length: **11.14**" | 283mm Width: **2.20**" | 56mm

- 1. Place heel against wall.
- 2. Measure length from wall to the tip of your big toe.
- 3. Choose the insole that fits the length of your foot. If the length of your foot is between sizes, choose a size down.