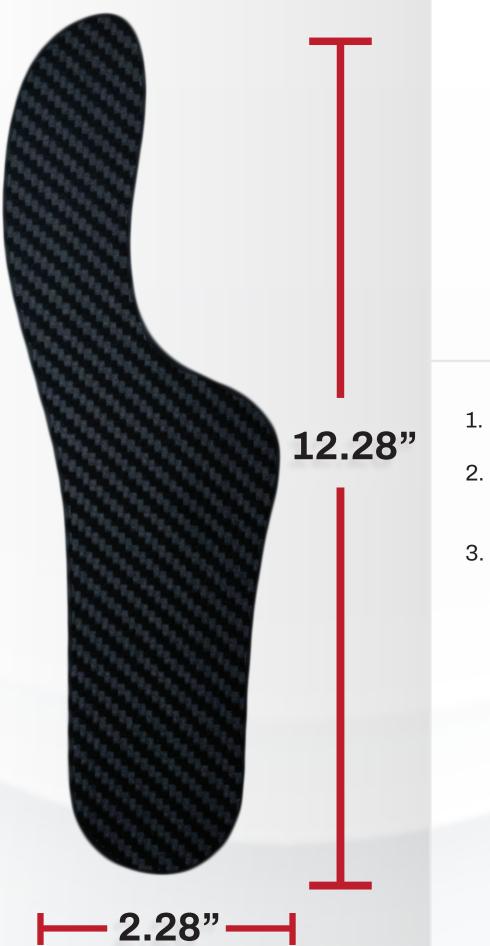

#### Size: M14

Length: **12.28**" | 312mm Width: **2.28**" | 58mm

- 1. Place heel against wall.
- 2. Measure length from wall to the tip of your big toe.
- 3. Choose the insole that fits the length of your foot. If the length of your foot is between sizes, choose a size down.