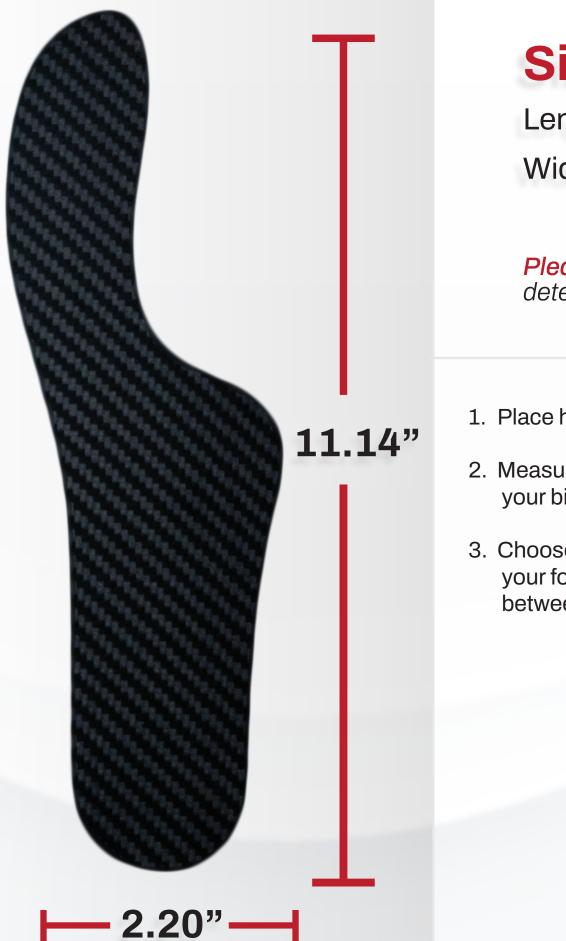

## Size: W12/M11

Length: **11.14**" | 283mm Width: **2.20**" | 56mm

- 1. Place heel against wall.
- 2. Measure length from wall to the tip of your big toe.
- 3. Choose the insole that fits the length of your foot. If the length of your foot is between sizes, choose a size down.

# Size: W12/M11

Length: **11.14**" | 283mm Width: **2.20**" | 56mm

- 1. Place heel against wall.
- 2. Measure length from wall to the tip of your big toe.
- 3. Choose the insole that fits the length of your foot. If the length of your foot is between sizes, choose a size down.