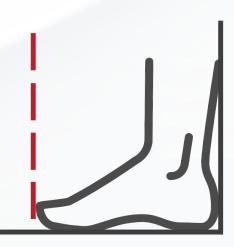

#### Size: W5

Length: **8.38**" | 213mm Width: **1.77**" | 45mm

- 1. Place heel against wall.
- 2. Measure length from wall to the tip of your big toe.
- 3. Choose the insole that fits the length of your foot. If the length of your foot is between sizes, choose a size down.

## Size: W6

Length: **8.77**" | 223mm Width: **1.85**" | 47mm

- 1. Place heel against wall.
- 2. Measure length from wall to the tip of your big toe.
- 3. Choose the insole that fits the length of your foot. If the length of your foot is between sizes, choose a size down.

## Size: W7/M6

Length: **9.17**" | 233mm Width: **1.88**" | 48mm

- 1. Place heel against wall.
- 2. Measure length from wall to the tip of your big toe.
- 3. Choose the insole that fits the length of your foot. If the length of your foot is between sizes, choose a size down.

#### Size: W8/M7

Length: **9.56**" | 243mm Width: **1.96**" | 50mm

- 1. Place heel against wall.
- 2. Measure length from wall to the tip of your big toe.
- 3. Choose the insole that fits the length of your foot. If the length of your foot is between sizes, choose a size down.

## Size: W9/M8

Length: **9.96**" | 253mm Width: **2.04**" | 52mm

- 1. Place heel against wall.
- 2. Measure length from wall to the tip of your big toe.
- 3. Choose the insole that fits the length of your foot. If the length of your foot is between sizes, choose a size down.

# **Size: W10/M9**

Length: **10.35**" | 263mm Width: **2.12**" | 54mm

- 1. Place heel against wall.
- 2. Measure length from wall to the tip of your big toe.
- 3. Choose the insole that fits the length of your foot. If the length of your foot is between sizes, choose a size down.

## **Size: W11/M10**

Length: **10.74**" | 273mm Width: **2.16**" | 55mm

- 1. Place heel against wall.
- 2. Measure length from wall to the tip of your big toe.
- 3. Choose the insole that fits the length of your foot. If the length of your foot is between sizes, choose a size down.

## Size: W12/M11

Length: **11.14**" | 283mm Width: **2.20**" | 56mm

- 1. Place heel against wall.
- 2. Measure length from wall to the tip of your big toe.
- 3. Choose the insole that fits the length of your foot. If the length of your foot is between sizes, choose a size down.

# Size: W12/M11

Length: **11.14**" | 283mm Width: **2.20**" | 56mm

- 1. Place heel against wall.
- 2. Measure length from wall to the tip of your big toe.
- 3. Choose the insole that fits the length of your foot. If the length of your foot is between sizes, choose a size down.

# Size: W13/M12

Length: **11.53**" | 293mm Width: **2.24**" | 57mm

- 1. Place heel against wall.
- 2. Measure length from wall to the tip of your big toe.
- 3. Choose the insole that fits the length of your foot. If the length of your foot is between sizes, choose a size down.

#### Size: M14

Length: **12.28**" | 312mm Width: **2.28**" | 58mm

- 1. Place heel against wall.
- 2. Measure length from wall to the tip of your big toe.
- 3. Choose the insole that fits the length of your foot. If the length of your foot is between sizes, choose a size down.

## Size: M15

Length: **12.67**" | 322mm Width: **2.28**" | 58mm

- 1. Place heel against wall.
- 2. Measure length from wall to the tip of your big toe.
- 3. Choose the insole that fits the length of your foot. If the length of your foot is between sizes, choose a size down.

# Size: M16

Length: **13.03**" | 331mm Width: **2.32**" | 59mm

- 1. Place heel against wall.
- 2. Measure length from wall to the tip of your big toe.
- 3. Choose the insole that fits the length of your foot. If the length of your foot is between sizes, choose a size down.