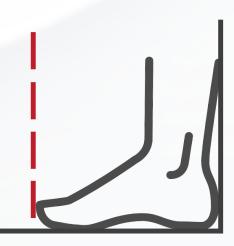

#### Size: W5

Length: **8.38**" | 213mm Width: **1.77**" | 45mm

- 1. Place heel against wall.
- 2. Measure length from wall to the tip of your big toe.
- 3. Choose the insole that fits the length of your foot. If the length of your foot is between sizes, choose a size down.

## Size: W6

Length: **8.77**" | 223mm Width: **1.85**" | 47mm

- 1. Place heel against wall.
- 2. Measure length from wall to the tip of your big toe.
- 3. Choose the insole that fits the length of your foot. If the length of your foot is between sizes, choose a size down.

## Size: W7/M6

Length: **9.17**" | 233mm Width: **1.88**" | 48mm

- 1. Place heel against wall.
- 2. Measure length from wall to the tip of your big toe.
- 3. Choose the insole that fits the length of your foot. If the length of your foot is between sizes, choose a size down.

#### Size: W8/M7

Length: **9.56**" | 243mm Width: **1.96**" | 50mm

- 1. Place heel against wall.
- 2. Measure length from wall to the tip of your big toe.
- 3. Choose the insole that fits the length of your foot. If the length of your foot is between sizes, choose a size down.

## Size: W9/M8

Length: **9.96**" | 253mm Width: **2.04**" | 52mm

- 1. Place heel against wall.
- 2. Measure length from wall to the tip of your big toe.
- 3. Choose the insole that fits the length of your foot. If the length of your foot is between sizes, choose a size down.

# **Size: W10/M9**

Length: **10.35**" | 263mm Width: **2.12**" | 54mm

- 1. Place heel against wall.
- 2. Measure length from wall to the tip of your big toe.
- 3. Choose the insole that fits the length of your foot. If the length of your foot is between sizes, choose a size down.

## **Size: W11/M10**

Length: **10.74**" | 273mm Width: **2.16**" | 55mm

- 1. Place heel against wall.
- 2. Measure length from wall to the tip of your big toe.
- 3. Choose the insole that fits the length of your foot. If the length of your foot is between sizes, choose a size down.

## Size: W12/M11

Length: **11.14**" | 283mm Width: **2.20**" | 56mm

- 1. Place heel against wall.
- 2. Measure length from wall to the tip of your big toe.
- 3. Choose the insole that fits the length of your foot. If the length of your foot is between sizes, choose a size down.

# Size: W12/M11

Length: **11.14**" | 283mm Width: **2.20**" | 56mm

- 1. Place heel against wall.
- 2. Measure length from wall to the tip of your big toe.
- 3. Choose the insole that fits the length of your foot. If the length of your foot is between sizes, choose a size down.

# Size: W13/M12

Length: **11.53**" | 293mm Width: **2.24**" | 57mm

- 1. Place heel against wall.
- 2. Measure length from wall to the tip of your big toe.
- 3. Choose the insole that fits the length of your foot. If the length of your foot is between sizes, choose a size down.

#### Size: M14

Length: **12.28**" | 312mm Width: **2.28**" | 58mm

- 1. Place heel against wall.
- 2. Measure length from wall to the tip of your big toe.
- 3. Choose the insole that fits the length of your foot. If the length of your foot is between sizes, choose a size down.

## Size: M15

Length: **12.67**" | 322mm Width: **2.28**" | 58mm

- 1. Place heel against wall.
- 2. Measure length from wall to the tip of your big toe.
- 3. Choose the insole that fits the length of your foot. If the length of your foot is between sizes, choose a size down.

# Size: M16

Length: **13.03**" | 331mm Width: **2.32**" | 59mm

- 1. Place heel against wall.
- 2. Measure length from wall to the tip of your big toe.
- 3. Choose the insole that fits the length of your foot. If the length of your foot is between sizes, choose a size down.