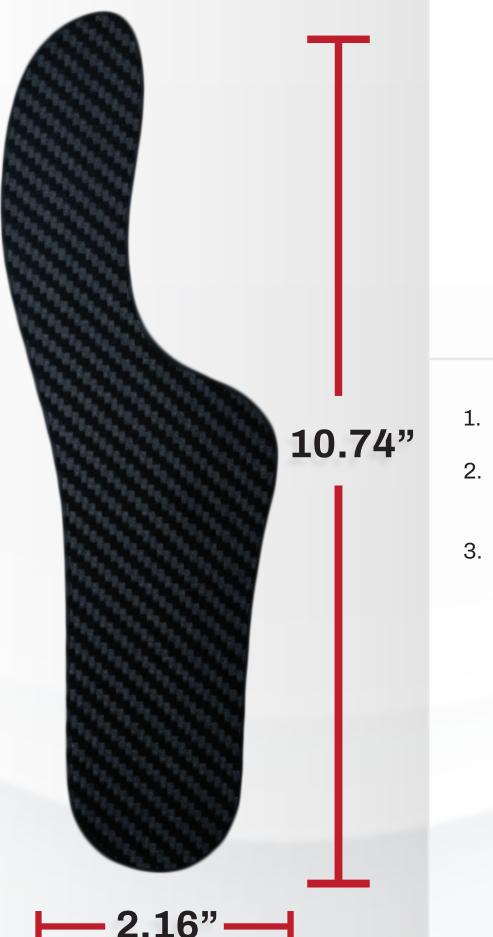

## **Size: W11/M10**

Length: **10.74**" | 273mm Width: **2.16**" | 55mm

- 1. Place heel against wall.
- 2. Measure length from wall to the tip of your big toe.
- 3. Choose the insole that fits the length of your foot. If the length of your foot is between sizes, choose a size down.