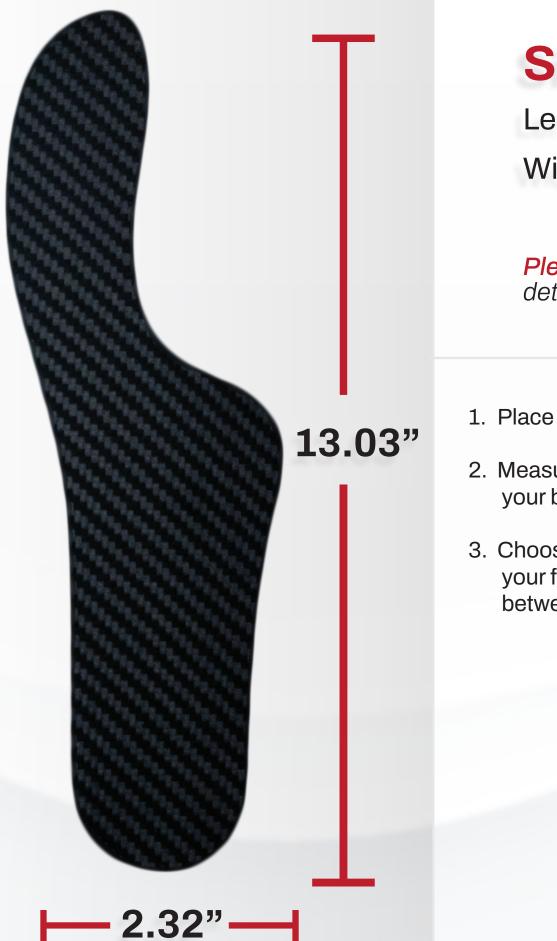

# Size: M16

Length: **13.03**" | 331mm Width: **2.32**" | 59mm

- 1. Place heel against wall.
- 2. Measure length from wall to the tip of your big toe.
- 3. Choose the insole that fits the length of your foot. If the length of your foot is between sizes, choose a size down.