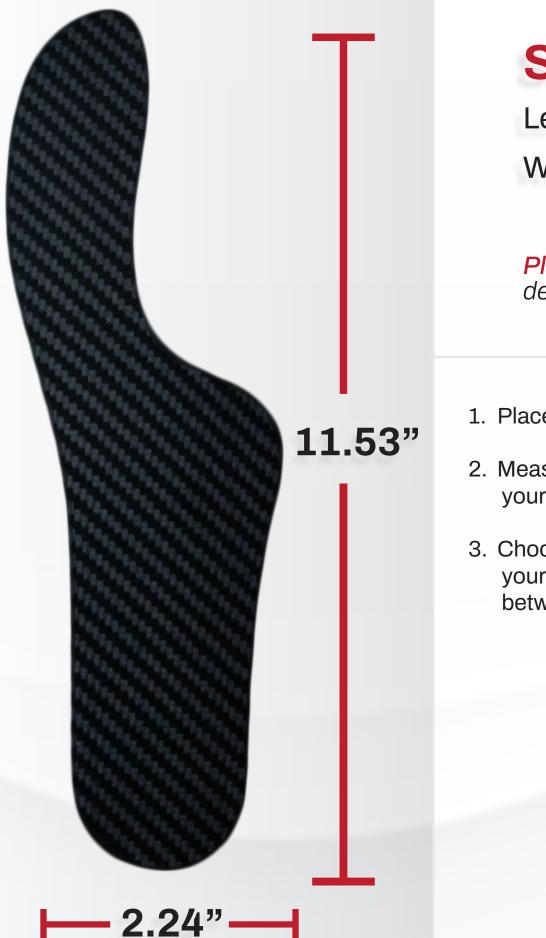

# Size: W13/M12

Length: **11.53**" | 293mm Width: **2.24**" | 57mm

- 1. Place heel against wall.
- 2. Measure length from wall to the tip of your big toe.
- 3. Choose the insole that fits the length of your foot. If the length of your foot is between sizes, choose a size down.