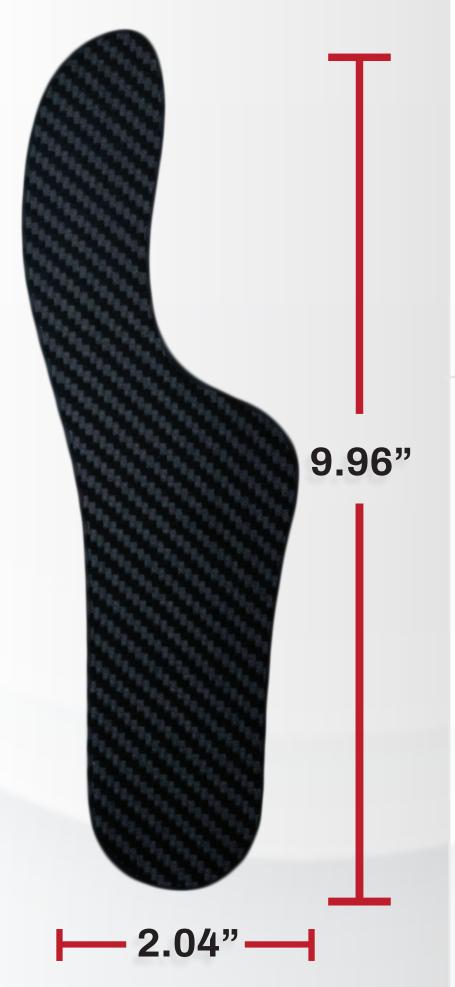

## Size: W9/M8

Length: **9.96**" | 253mm Width: **2.04**" | 52mm

- 1. Place heel against wall.
- 2. Measure length from wall to the tip of your big toe.
- 3. Choose the insole that fits the length of your foot. If the length of your foot is between sizes, choose a size down.