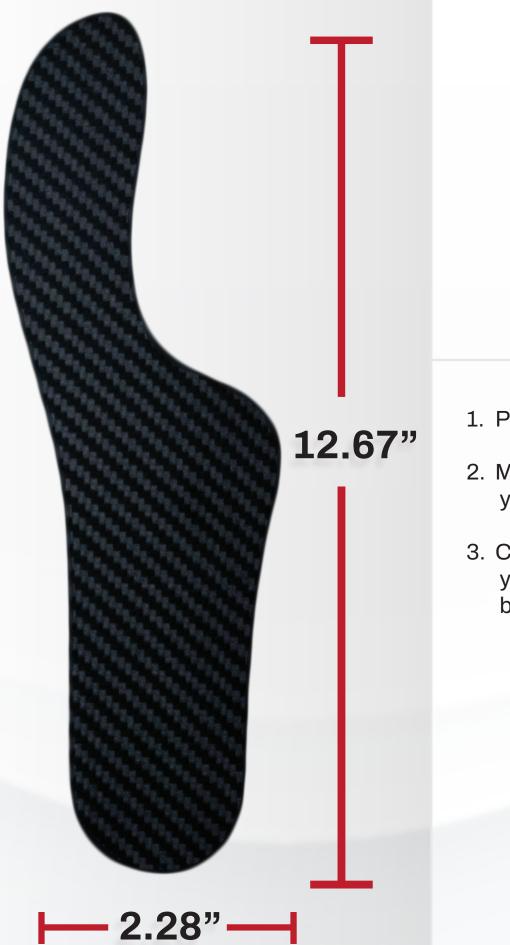

## Size: M15

Length: **12.67**" | 322mm Width: **2.28**" | 58mm

- 1. Place heel against wall.
- 2. Measure length from wall to the tip of your big toe.
- 3. Choose the insole that fits the length of your foot. If the length of your foot is between sizes, choose a size down.