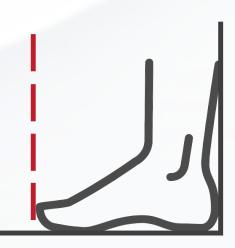

#### Size: W5

Length: **8.38**" | 213mm Width: **1.77**" | 45mm

- 1. Place heel against wall.
- 2. Measure length from wall to the tip of your big toe.
- 3. Choose the insole that fits the length of your foot. If the length of your foot is between sizes, choose a size down.

## Size: W6

Length: **8.77**" | 223mm Width: **1.85**" | 47mm

- 1. Place heel against wall.
- 2. Measure length from wall to the tip of your big toe.
- 3. Choose the insole that fits the length of your foot. If the length of your foot is between sizes, choose a size down.

## Size: W7/M6

Length: **9.17**" | 233mm Width: **1.88**" | 48mm

- 1. Place heel against wall.
- 2. Measure length from wall to the tip of your big toe.
- 3. Choose the insole that fits the length of your foot. If the length of your foot is between sizes, choose a size down.

#### Size: W8/M7

Length: **9.56**" | 243mm Width: **1.96**" | 50mm

- 1. Place heel against wall.
- 2. Measure length from wall to the tip of your big toe.
- 3. Choose the insole that fits the length of your foot. If the length of your foot is between sizes, choose a size down.

## Size: W9/M8

Length: **9.96**" | 253mm Width: **2.04**" | 52mm

- 1. Place heel against wall.
- 2. Measure length from wall to the tip of your big toe.
- 3. Choose the insole that fits the length of your foot. If the length of your foot is between sizes, choose a size down.

# **Size: W10/M9**

Length: **10.35**" | 263mm Width: **2.12**" | 54mm

- 1. Place heel against wall.
- 2. Measure length from wall to the tip of your big toe.
- 3. Choose the insole that fits the length of your foot. If the length of your foot is between sizes, choose a size down.

## **Size: W11/M10**

Length: **10.74**" | 273mm Width: **2.16**" | 55mm

- 1. Place heel against wall.
- 2. Measure length from wall to the tip of your big toe.
- 3. Choose the insole that fits the length of your foot. If the length of your foot is between sizes, choose a size down.

## Size: W12/M11

Length: **11.14**" | 283mm Width: **2.20**" | 56mm

- 1. Place heel against wall.
- 2. Measure length from wall to the tip of your big toe.
- 3. Choose the insole that fits the length of your foot. If the length of your foot is between sizes, choose a size down.

# Size: W12/M11

Length: **11.14**" | 283mm Width: **2.20**" | 56mm

- 1. Place heel against wall.
- 2. Measure length from wall to the tip of your big toe.
- 3. Choose the insole that fits the length of your foot. If the length of your foot is between sizes, choose a size down.

# Size: W13/M12

Length: **11.53**" | 293mm Width: **2.24**" | 57mm

- 1. Place heel against wall.
- 2. Measure length from wall to the tip of your big toe.
- 3. Choose the insole that fits the length of your foot. If the length of your foot is between sizes, choose a size down.

#### Size: M14

Length: **12.28**" | 312mm Width: **2.28**" | 58mm

- 1. Place heel against wall.
- 2. Measure length from wall to the tip of your big toe.
- 3. Choose the insole that fits the length of your foot. If the length of your foot is between sizes, choose a size down.

## Size: M15

Length: **12.67**" | 322mm Width: **2.28**" | 58mm

- 1. Place heel against wall.
- 2. Measure length from wall to the tip of your big toe.
- 3. Choose the insole that fits the length of your foot. If the length of your foot is between sizes, choose a size down.

# Size: M16

Length: **13.03**" | 331mm Width: **2.32**" | 59mm

- 1. Place heel against wall.
- 2. Measure length from wall to the tip of your big toe.
- 3. Choose the insole that fits the length of your foot. If the length of your foot is between sizes, choose a size down.