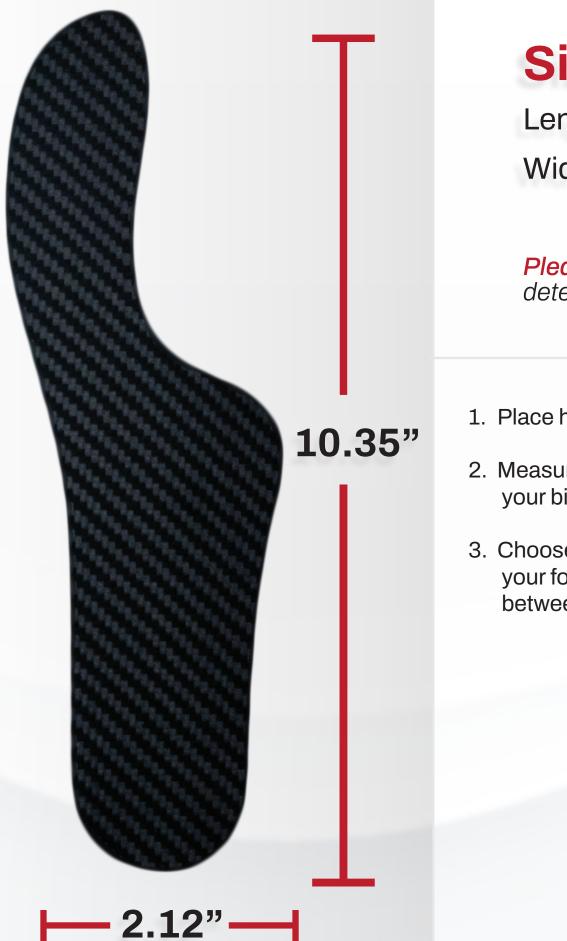

# **Size: W10/M9**

Length: **10.35**" | 263mm Width: **2.12**" | 54mm

- 1. Place heel against wall.
- 2. Measure length from wall to the tip of your big toe.
- 3. Choose the insole that fits the length of your foot. If the length of your foot is between sizes, choose a size down.