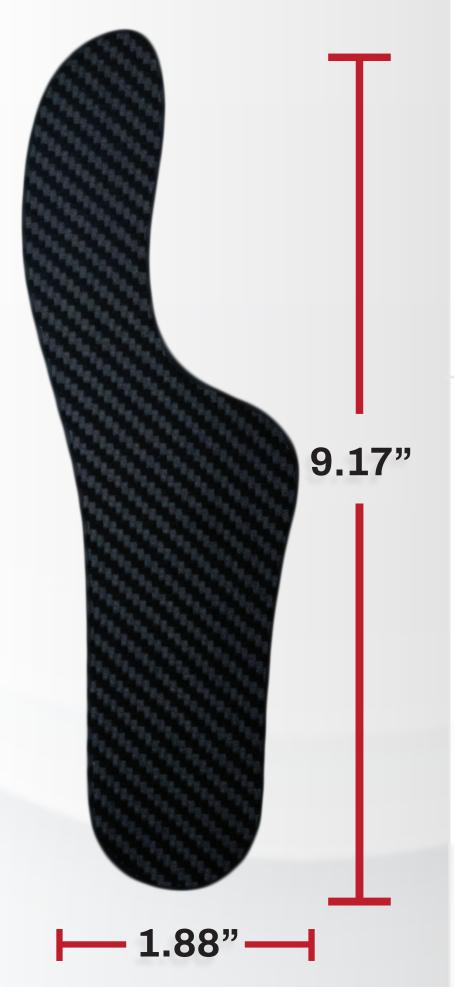

## Size: W7/M6

Length: **9.17**" | 233mm Width: **1.88**" | 48mm

- 1. Place heel against wall.
- 2. Measure length from wall to the tip of your big toe.
- 3. Choose the insole that fits the length of your foot. If the length of your foot is between sizes, choose a size down.